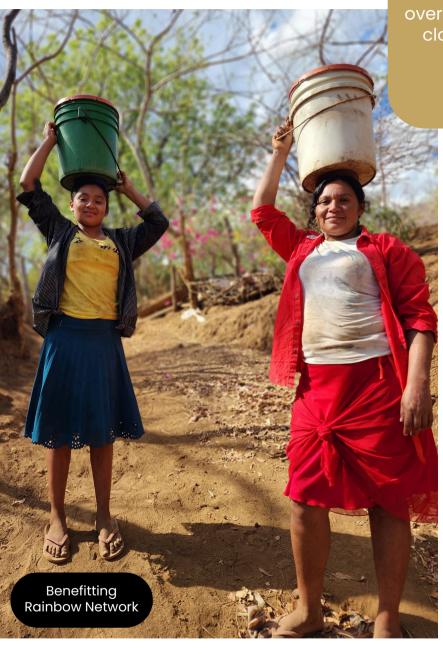

## **WALK WITH** NICARAGUA (3)

Rural Nicaraguans travel long distances over steep and muddy terrain to access the closest water source, hospital or school.

> Walk with us this April in honor of their journeys.